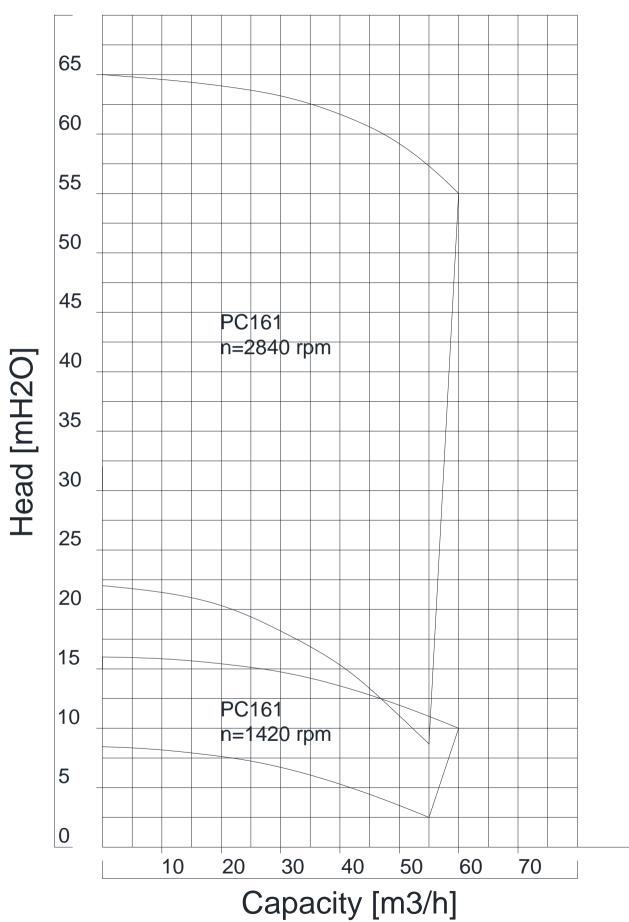

## Characteristic Curves of the Unitech Centrifugal Pumps Series 161

<sup>\*</sup>with fluid – water at temperature 20  $^{\circ}\text{C}.$ 

<sup>\*</sup>with pipes equal with pump's connections.