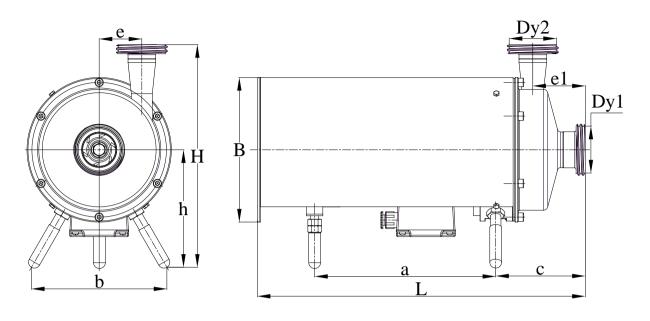

### <u>Dimensions of the Centrifugal Pumps Series 160</u> <u>Models PC160S</u>

| Dimensions, mm  |     |                |     |     |     |     |    |     |     |     |     |
|-----------------|-----|----------------|-----|-----|-----|-----|----|-----|-----|-----|-----|
| Model           | Dy1 | Dy2            | L   | В   | Н   | h   | е  | e1  | С   | а   | b   |
| PC160S - 0.75/4 |     |                |     |     |     |     |    |     |     |     |     |
| PC160S - 0.75/2 | ·   |                | 450 | 220 | 240 | 190 | 65 | 81  | 135 | 195 | 210 |
| PC160S – 1.1/2  |     |                |     |     |     |     |    |     |     |     |     |
| PC160S – 1.5/2  | 50  | 40<br>50       |     | 220 | 340 | 180 | 65 | 91  | 155 |     | 210 |
| PC160S - 2.2/2  |     |                | 500 |     |     |     |    |     |     | 225 |     |
| PC160S - 3.0/2  |     |                |     |     |     |     |    |     |     | 223 |     |
|                 |     |                |     |     |     |     |    |     |     |     |     |
| PC161S - 2.2/4  |     | 50<br>65<br>80 | 650 | 310 | 440 | 220 | 95 | 111 | 190 | 230 | 250 |
| PC161S - 3.0/2  |     |                |     |     |     |     |    |     |     |     |     |
| PC161S - 3.0/4  | 50  |                |     |     |     |     |    |     |     |     |     |
| PC161S - 4.0/2  | 65  |                |     |     |     |     |    |     |     |     |     |
| PC161S - 5.5/2  | 80  |                | 700 |     |     |     |    |     |     | 280 |     |
| PC161S - 7.5/2  |     |                |     |     |     |     |    |     |     |     |     |
| PC161S - 11.0/2 |     |                | 750 |     |     |     |    |     |     | 320 |     |