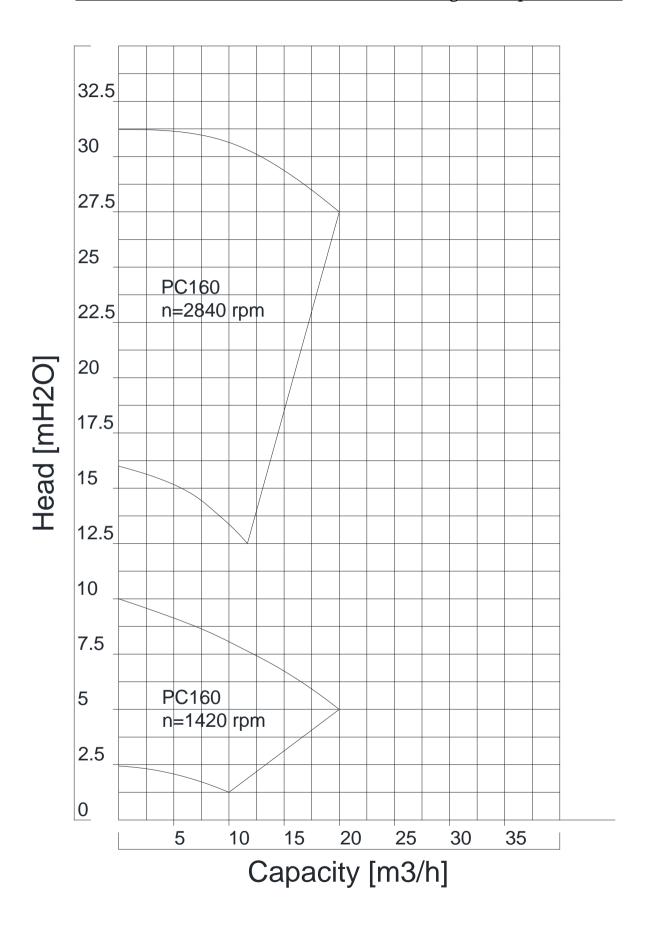

## Characteristic Curves of the Unitech Centrifugal Pumps Series 160

<sup>\*</sup>with fluid – water at temperature 20  $^{\circ}$ C.

<sup>\*</sup>with pipes equal with pump's connections.