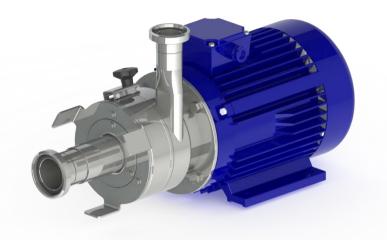

#### STANDARD EQUIPMENT:

Block Pump- directly connected of electric motor's shaft

The pump is standing on heels of the el. motor. Material AISI 304

Standard Inlet / Outlet: male union joints DIN 11851

#### **OPTIONS:**

- \*U-modification (Enhanced version of MDH421)
- \*V-modification (Double mechanical sealing)
- **\*Se-modification** (with eccentric protective cover on the engine)

Material AISI 316

Connection: Garolla, SMS, Macon, Clamp, etc.

\*Other Options on Request

| Technical Parameters |          |                  |        |          |                                   |             |         |
|----------------------|----------|------------------|--------|----------|-----------------------------------|-------------|---------|
| Model                | Capacity | Nominal          | Electr | ic Motor | Connection Temperature            |             | Weight  |
|                      |          | Pressure         | kW     | RPM      | Connection                        | Temperature | weigiit |
| MDH421               | 7.5 m³/h | up to 1.5        | 5.5    | 2850     | male union<br>joints DIN<br>11851 | +2 ÷ +95°C  | 46 kg   |
| MDH421U              |          | bar for<br>water | 7.5    | 2820     |                                   |             | 75 kg   |