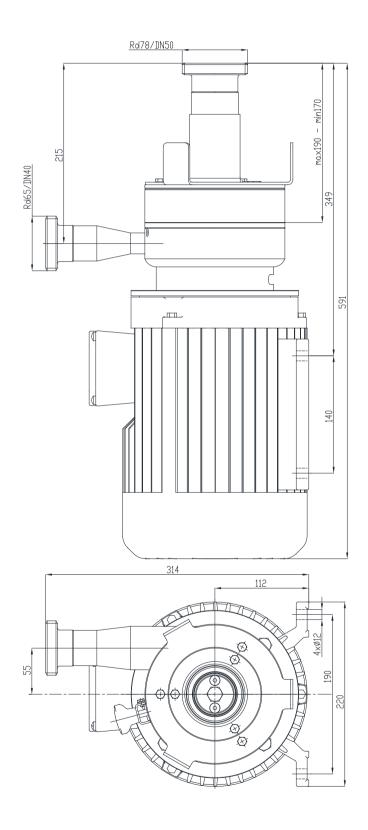

## Dimensions of the Unitech Adjustable Homogenizer Pumps Series 420

6600 Kardzhali , Bulgaria East Industrial Zone Post box 187 Tel: +35936166650 Fax: +35936166651

E-mail: <u>unitech@unitech.bg</u>
Web: <u>www.unitech.bg</u>