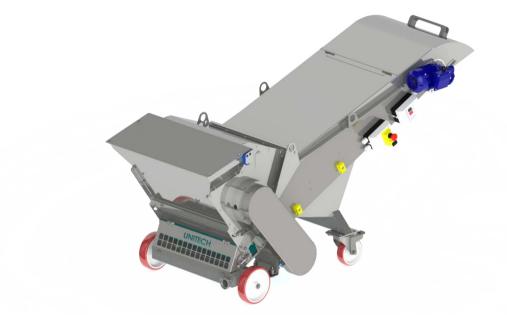

# Unitech Stalks Cutter Machines Series 900 Models DR900

### **APPLICATION:**

The 900 series grape stalks cutters are designed to reduce the volume of grape stalks left over from the process of destemming in the production of wine and wine products. In addition to a significant reduction in volume, the treatment helps to decompose the already shredded stalks faster.

#### STANDARD EQUIPMENT:

Mobile stalks cutter Separate motors protections Material AISI 304, HARDOX