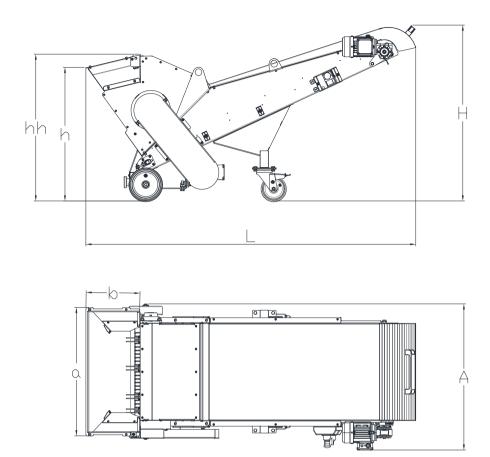

## Dimensions of the Unitech Stalks Cutter Machines Series 900

| Model | Technical Characteristics |           | Dimensions, mm |      |     |     |     |     |     |        |             |
|-------|---------------------------|-----------|----------------|------|-----|-----|-----|-----|-----|--------|-------------|
|       | Inst. power               | Rotor rpm | L              | Н    | Α   | h   | hh  | а   | b   | Weight | Sound Level |
|       |                           |           |                |      |     |     |     |     |     |        |             |
| DR913 | 3,18 kW                   | 2950 rpm  | 2050           | 1040 | 870 | 790 | 870 | 710 | 310 | 210 kg | ≤ 95 dB (A) |