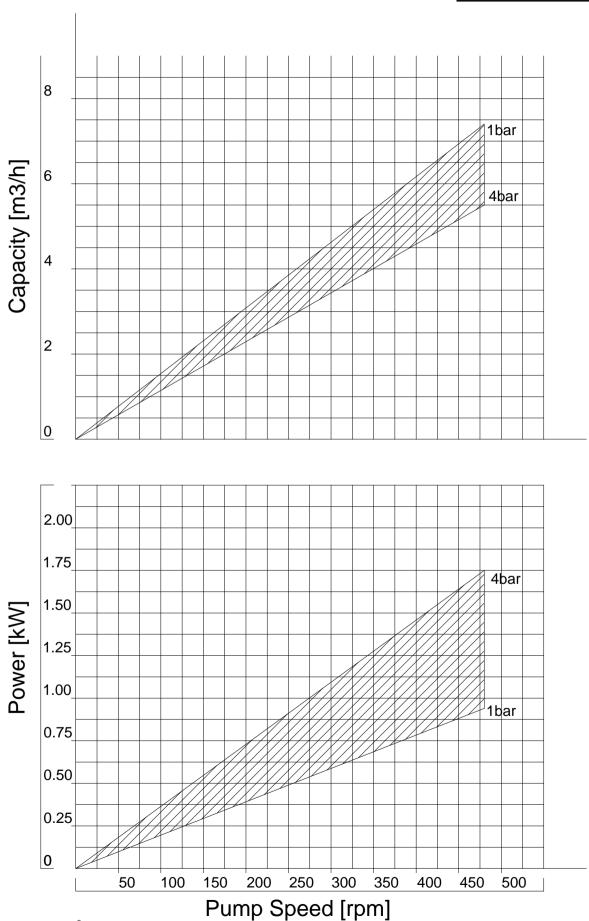

### Characteristic Curves of the Unitech Lobe Pumps Series 800 Model APLB811

<sup>\*</sup>with fluid – water at temperature 20 °C.

<sup>\*</sup>with pipes equal with pump's connections.