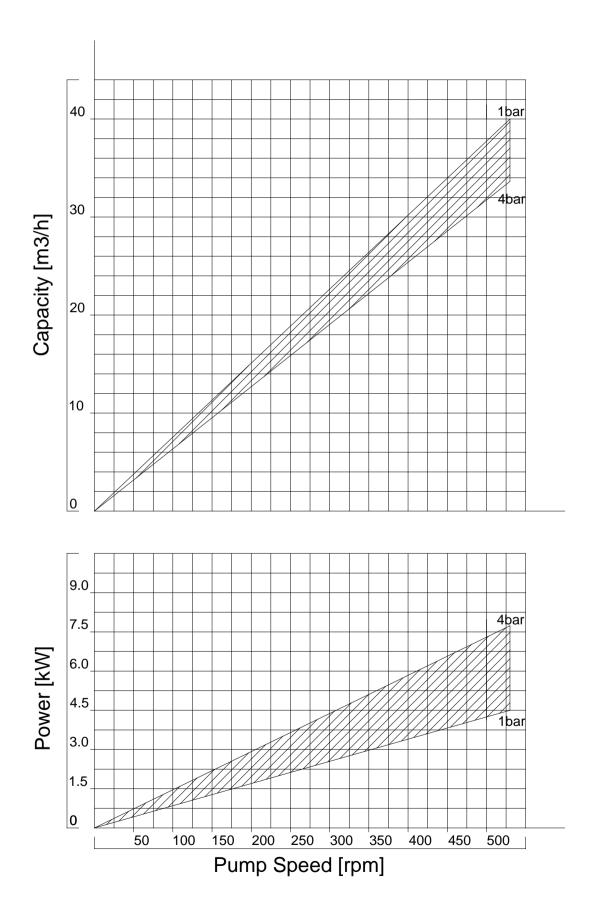

### Characteristic Curves of the Unitech Lobe Pumps Series 800 Model APLB813

<sup>\*</sup>with fluid – water at temperature 20 °C.

<sup>\*</sup>with pipes equal with pump's connections.