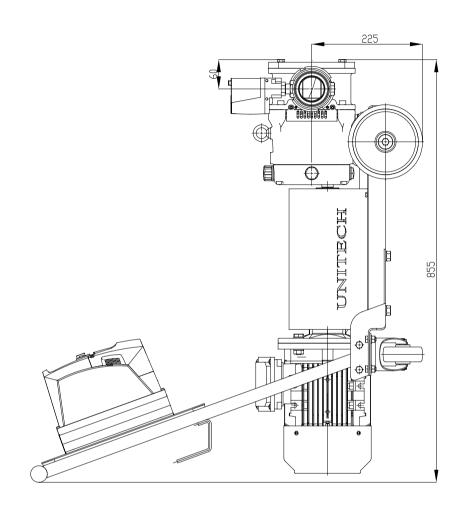

| Temperature | weignt |
| APLB811              | 5.0 m <sup>3</sup> /h  | 4.0 bar             | 1.50           | 460 | male union<br>joints DIN<br>11851 | +2 ÷ +85°C  | 110 kg |
| APLB813              | 35.0 m <sup>3</sup> /h |                     | 7.50           | 530 |                                   |             | 250 kg |



### Characteristic Curves of the Unitech Lobe Pumps Series 800 Model APLB811



<sup>\*</sup>with fluid – water at temperature 20 °C.

<sup>\*</sup>with pipes equal with pump's connections.



### Characteristic Curves of the Unitech Lobe Pumps Series 800 Model APLB813



<sup>\*</sup>with fluid – water at temperature 20 °C.

<sup>\*</sup>with pipes equal with pump's connections.



## Dimensions of the Unitech Lobe Pumps Series 800 Model APLB811







### Dimensions of the Unitech Lobe Pumps Series 800 Model APLB813





6600 Kardzhali , Bulgaria East Industrial Zone Chetvarta Industrialna Str. 5 Tel: +359888247881 Tel: +35936166650

E-mail: <u>unitech@unitech.bg</u> Web: <u>www.unitech.bg</u>