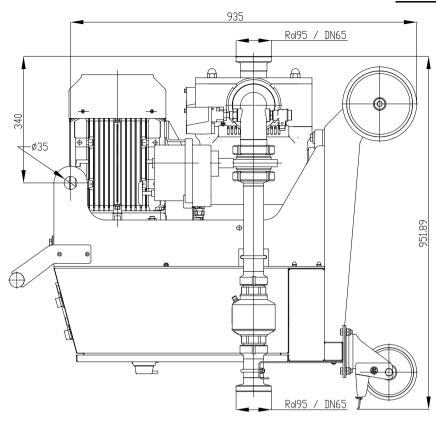

### Dimensions of the Unitech Lobe Pumps Series 800 Model APLB813

6600 Kardzhali , Bulgaria East Industrial Zone Chetvarta Industrialna Str. 5 Tel: +359888247881 Tel: +35936166650

E-mail: <u>unitech@unitech.bg</u> Web: <u>www.unitech.bg</u>