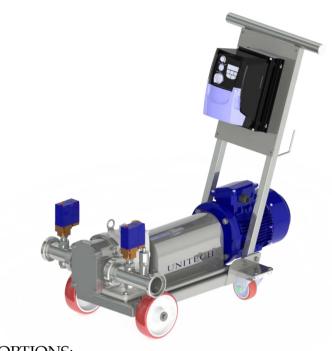

# Unitech Lobe Pumps Series 800 Models APLB800

#### STANDARD EQUIPMENT:

Pump with own geared body connected to the standard drive.

Pump unit place on stainless steel trolley Steel materials in contact with product AISI 316 Helical Three Lobes EPDM, FDA certificated Stainless steel control cabinet including Inverter Flow reverse

Two pieces safety anti over load pressure switches for each direction

Standard Inlet / Outlet: male union joints DIN

11851

Power supply 3ph 400V 50Hz