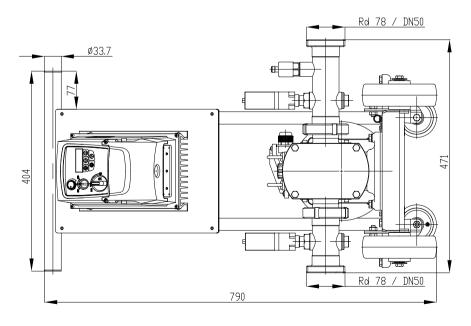

| Temperature | weignt |
| APLB811              | 5.0 m <sup>3</sup> /h  | 4.0 bar             | 1.50           | 460 | male union<br>joints DIN<br>11851 | +2 ÷ +85°C  | 110 kg |
| APLB813              | 35.0 m <sup>3</sup> /h |                     | 7.50           | 530 |                                   |             | 250 kg |



### Characteristic Curves of the Unitech Lobe Pumps Series 800 Model APLB811



<sup>\*</sup>with fluid – water at temperature 20 °C.

<sup>\*</sup>with pipes equal with pump's connections.



### Characteristic Curves of the Unitech Lobe Pumps Series 800 Model APLB813



<sup>\*</sup>with fluid – water at temperature 20 °C.

<sup>\*</sup>with pipes equal with pump's connections.



## Dimensions of the Unitech Lobe Pumps Series 800 Model APLB811







### Dimensions of the Unitech Lobe Pumps Series 800 Model APLB813





6600 Kardzhali , Bulgaria East Industrial Zone Chetvarta Industrialna Str. 5 Tel: +359888247881 Tel: +35936166650

E-mail: <u>unitech@unitech.bg</u> Web: <u>www.unitech.bg</u>