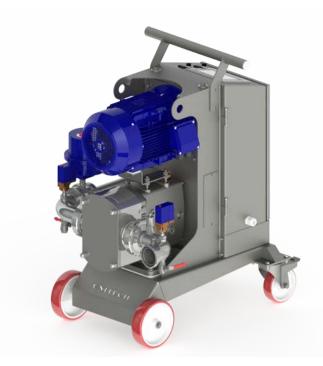

# Unitech Lobe Pumps Series 800 Models APLB800FM

#### STANDARD EQUIPMENT:

Pump with own geared body connected to the standard drive.

Pump unit place on stainless steel trolley Steel materials in contact with product AISI 316 Helical Three Lobes EPDM, FDA certificated Stainless steel control cabinet including Inverter Flow reverse

Two pieces safety anti over load pressure switches for each direction

Standard Inlet / Outlet: male union joints DIN

Power supply 3ph 400V 50Hz