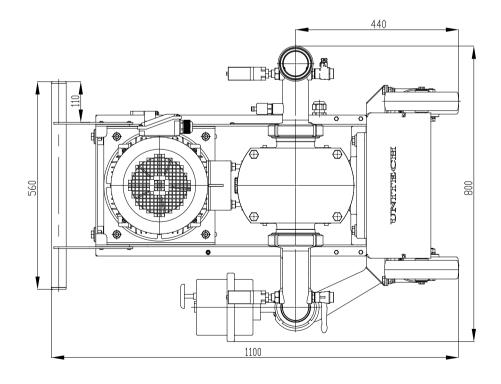

#### STANDARD EQUIPMENT:

Pump with own geared body connected to the standard drive.

Pump unit place on stainless steel trolley Steel materials in contact with product AISI 316 Helical Three Lobes EPDM, FDA certificated Stainless steel control cabinet including Inverter Flow reverse

Two pieces safety anti over load pressure switches for each direction

Standard Inlet / Outlet: male union joints DIN

Power supply 3ph 400V 50Hz