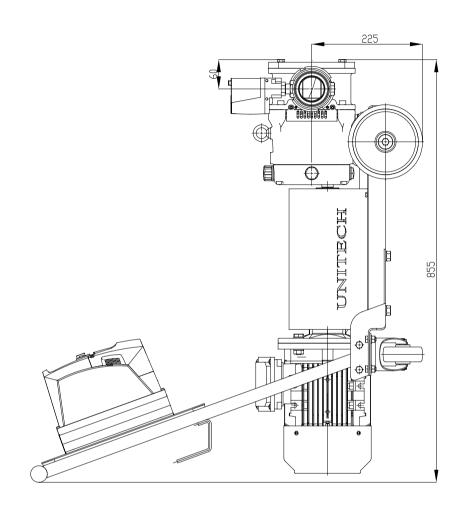

nection                        | remperature | vveignt |
| APLB811              | 5.0 m <sup>3</sup> /h  | 4.0 bar  | 1.50           | 460 | male union<br>joints DIN<br>11851 | +2 ÷ +85°C  | 110 kg  |
| APLB813              | 35.0 m <sup>3</sup> /h |          | 7.50           | 530 |                                   |             | 250 kg  |



### Characteristic Curves of the Unitech Lobe Pumps Series 800 Model APLB811



<sup>\*</sup>with fluid – water at temperature 20 °C.

<sup>\*</sup>with pipes equal with pump's connections.



### Characteristic Curves of the Unitech Lobe Pumps Series 800 Model APLB813



<sup>\*</sup>with fluid – water at temperature 20 °C.

<sup>\*</sup>with pipes equal with pump's connections.



## Dimensions of the Unitech Lobe Pumps Series 800 Model APLB811







### Dimensions of the Unitech Lobe Pumps Series 800 Model APLB813





6600 Kardzhali , Bulgaria East Industrial Zone Chetvarta Industrialna Str. 5 Tel: +359888247881 Tel: +35936166650

E-mail: <u>unitech@unitech.bg</u> Web: <u>www.unitech.bg</u>