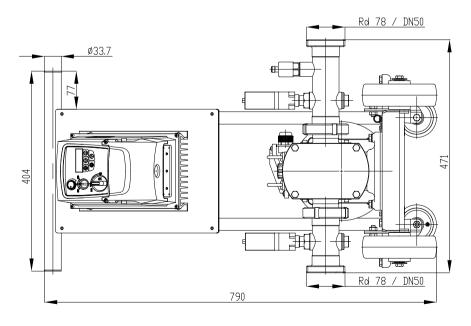

ction                        | remperature | vveignt |
| APLB811              | 5.0 m <sup>3</sup> /h  | 4.0 bar  | 1.50           | 460 | male union<br>joints DIN<br>11851 | +2 ÷ +85°C  | 110 kg  |
| APLB813              | 35.0 m <sup>3</sup> /h |          | 7.50           | 530 |                                   |             | 250 kg  |



### Characteristic Curves of the Unitech Lobe Pumps Series 800 Model APLB811



<sup>\*</sup>with fluid – water at temperature 20 °C.

<sup>\*</sup>with pipes equal with pump's connections.



### Characteristic Curves of the Unitech Lobe Pumps Series 800 Model APLB813



<sup>\*</sup>with fluid – water at temperature 20 °C.

<sup>\*</sup>with pipes equal with pump's connections.



## Dimensions of the Unitech Lobe Pumps Series 800 Model APLB811







### Dimensions of the Unitech Lobe Pumps Series 800 Model APLB813





6600 Kardzhali , Bulgaria East Industrial Zone Chetvarta Industrialna Str. 5 Tel: +359888247881 Tel: +35936166650

E-mail: <u>unitech@unitech.bg</u> Web: <u>www.unitech.bg</u>