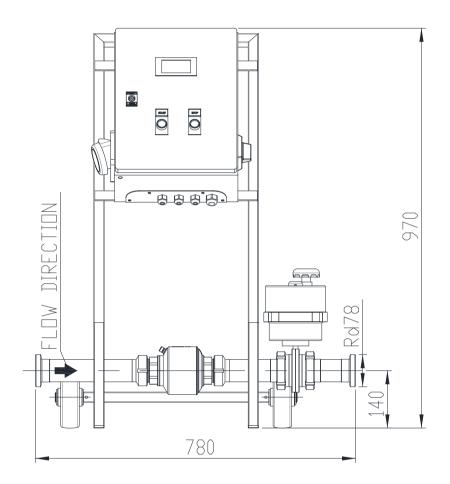

# Dimensions of the Unitech Mobile Flowmeters Series FM Model FM50

6600 Kardzhali , Bulgaria East Industrial Zone Chetvarta Industrialna Str. 5 Tel: +359888247881 Tel: +35936166650 E-mail: <u>unitech@unitech.bg</u> Web: <u>www.unitech.bg</u>