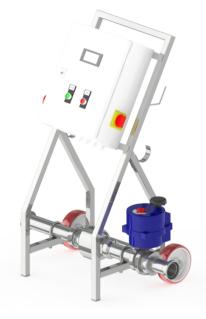

# Unitech Mobile Flowmeters Series FM

**APPLICATION:** 

Mobile flowmeters are designed for pump control by measuring conductive liquids with a kinematic viscosity < 70 mm<sup>2</sup>/s at 40 °C.

#### STANDARD EQUIPMENT:

Unit place on stainless steel trolley Steel materials in contact with product AISI 304 Stainless steel control cabinet 4,3" HMI touch display Functions: Pumping, Filling, Recirculation and Totals Standard Inlet / Outlet: male union joints DIN 11851 Power supply 3ph 400V 50Hz

## **OPTIONS:**

Anti-dry running protection **\*RC - Remote control (Full control)** Connection: Garolla, SMS, Macon, Clamp, etc. **\*Other Options on Request** 

### TECHNICAL PARAMETERS:

Measurement Flow: up to 54 m3/h Nominal operation pressure: 16 bar Fluid temperature: up to +85°C Controlling pump power: up to 7.5 kW, 380(440)V, 50 (60) Hz Material: AISI 304, EPDM